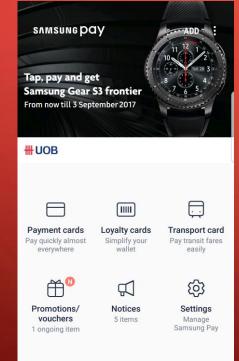

## WHAT IS SAMSUNG PAY?

- Samsung pay is a new mobile payment service that is fast and secure. It is able to hold up to 10 credit/debit cards and you can pay without limits, just with a simple tap.
- It is pre-installed in Samsung devices, denoted by this icon:

# **GETTING STARTED**

You will be prompt to set up your account when you first launch Samsung pay, in which you can choose to your fingerprint or PIN number for authentication purpose.

 After which, you can add your card at the top right hand corner by tapping the 'Add' button. Tap 'Add payment card' to add a credit/debit card.