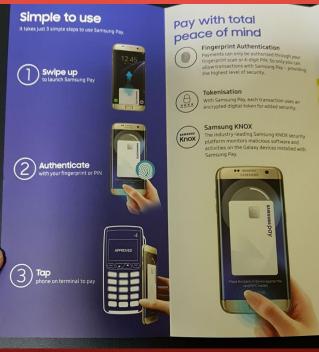

## HOW TO PAY?

- I. Firstly, swipe up to launch Samsung pay.
- II. Authenticate with your fingerprint or PIN number, which you have registered when you set up your Samsung Pay.
- **III.** Tap phone on a terminal to pay.