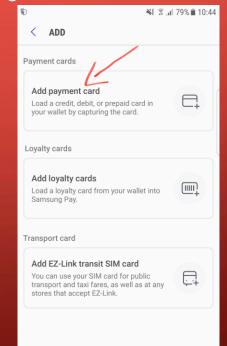

# **GETTING STARTED**

You will be prompt to set up your account when you first launch Samsung pay, in which you can choose to your fingerprint or PIN number for authentication purpose.

 After which, you can add your card at the top right hand corner by tapping the 'Add' button. Tap 'Add payment card' to add a credit/debit card.

 $\checkmark$  Lastly, align the card inside the frame to register the card.